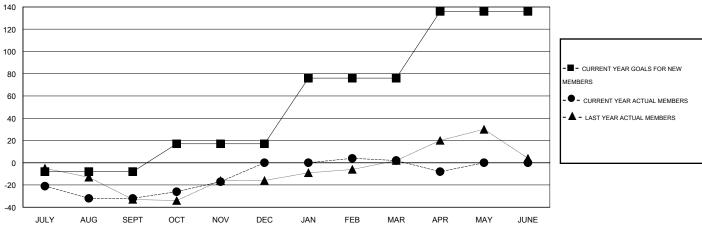

#### GOALS AND ACTUAL MEMBERS CUMULATIVE

| DROPPED CLUBS: 0 |     | 33 CLUBS OF 44 ADDED 1 OR MORE        | GENDER DISTRIBUTION   |        |  |  |
|------------------|-----|---------------------------------------|-----------------------|--------|--|--|
|                  |     | NEW MEMBERS                           | MALE 852 (6           | 7.83%) |  |  |
|                  |     |                                       | FEMALE 404 (3.        | 2.17%) |  |  |
| DROPPED MEMBERS  |     |                                       |                       |        |  |  |
| DECEASED         | 13  | CHCK HERE FOR HEALTH                  |                       |        |  |  |
| CLUB CANCELLED   | 0   | CLICK HERE FOR HEALTH ASSESSMENT DATA | FAMILY UNIT MEMBERS   | 281    |  |  |
| OTHER            | 87  | /IOOLOGIVEIT/ BATTA                   | HEAD OF HOUSEHOLD     | 139    |  |  |
| TOTAL            | 100 |                                       | NON-HEAD OF HOUSEHOLD | 142    |  |  |